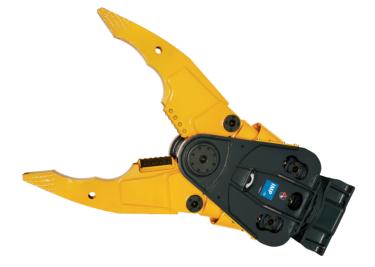

Multiprocessor

**IMP 15 Car Dismantler** 

A configuration designed to perfectly combine the various actions of cutting, separating, and handling materials for vehicle

scrapping operations.

## **IMP 15 Car Dismantler**

| Width                                                                                         | 17 in                                 |
|-----------------------------------------------------------------------------------------------|---------------------------------------|
| Oil delivery                                                                                  | 40 ÷ 66.5 gpm                         |
| Maximum pressure at cylinders                                                                 | 5100 psi                              |
| Closure time (no-load)                                                                        | 2 s                                   |
| Opening time (no-load)                                                                        | 1 s                                   |
| Hydraulic connections for cylinders                                                           | 3/4"                                  |
|                                                                                               |                                       |
| Maximum rotation flow                                                                         | 5.5 gpm                               |
| Maximum rotation flow Maximum rotation pressure                                               | 5.5 gpm<br>1600 psi                   |
|                                                                                               |                                       |
| Maximum rotation pressure                                                                     | 1600 psi                              |
| Maximum rotation pressure  Hydraulic connections for rotation                                 | 1600 psi<br>1/2"<br>HP 3000 - HP 4000 |
| Maximum rotation pressure  Hydraulic connections for rotation  Mounting bracket compatibility | 1600 psi<br>1/2"                      |

## **JAW TECHNICAL DATA**

| Operating weight**               | 3300 lbs |
|----------------------------------|----------|
| Height                           | 93 in    |
| Maximum opening                  | 47.5 in  |
| Jaw depth                        | 41.5 in  |
| Cutter blade length              | 9.5 in   |
| Max clamping force at tip        | 35 ton   |
| Maximum clamping force at shears | 230 ton  |