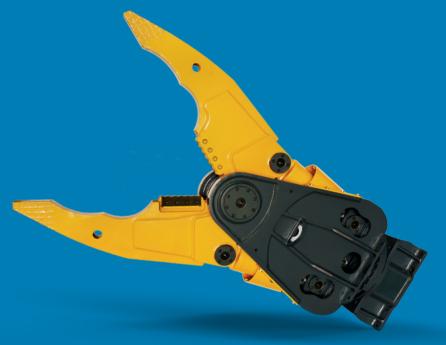

Multiprocessor

**IMP 15 Car Dismantler** 

A configuration designed to perfectly combine the various actions of cutting, separating, and handling materials for vehicle

scrapping operations.

## **IMP 15 Car Dismantler**

| Width                                                                                         | 17 in                                 |
|-----------------------------------------------------------------------------------------------|---------------------------------------|
| Oil delivery                                                                                  | 40 ÷ 66.5 gpm                         |
| Maximum pressure at cylinders                                                                 | 5100 psi                              |
| Closure time (no-load)                                                                        | 2 s                                   |
| Opening time (no-load)                                                                        | 1 s                                   |
| Hydraulic connections for cylinders                                                           | 3/4"                                  |
|                                                                                               |                                       |
| Maximum rotation flow                                                                         | 5.5 gpm                               |
| Maximum rotation flow Maximum rotation pressure                                               | 5.5 gpm<br>1600 psi                   |
|                                                                                               |                                       |
| Maximum rotation pressure                                                                     | 1600 psi                              |
| Maximum rotation pressure  Hydraulic connections for rotation                                 | 1600 psi<br>1/2"<br>HP 3000 - HP 4000 |
| Maximum rotation pressure  Hydraulic connections for rotation  Mounting bracket compatibility | 1600 psi<br>1/2"                      |

## **JAW TECHNICAL DATA**

| Operating weight**               | 3300 lbs |
|----------------------------------|----------|
| Height                           | 93 in    |
| Maximum opening                  | 47.5 in  |
| Jaw depth                        | 41.5 in  |
| Cutter blade length              | 9.5 in   |
| Max clamping force at tip        | 35 ton   |
| Maximum clamping force at shears | 230 ton  |